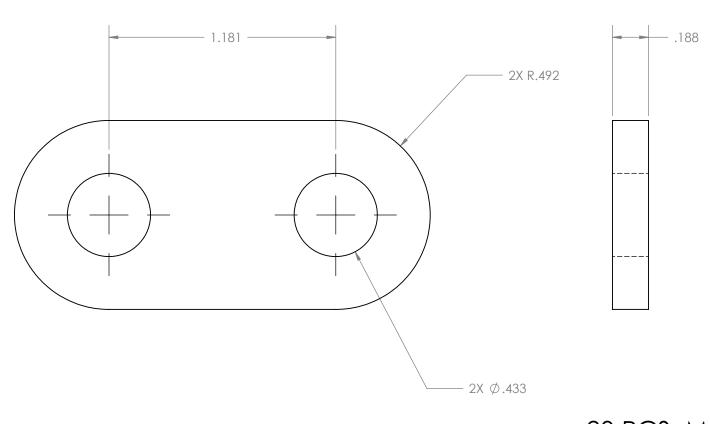

## 20 PCS. MILD STEEL

|                                                                                                                                                                                                       |             |         | UNLESS OTHERWISE SPECIFIED:                                     |           | NAME | DATE |                                       |
|-------------------------------------------------------------------------------------------------------------------------------------------------------------------------------------------------------|-------------|---------|-----------------------------------------------------------------|-----------|------|------|---------------------------------------|
|                                                                                                                                                                                                       |             |         | DIMENSIONS ARE IN INCHES                                        | DRAWN     |      |      |                                       |
|                                                                                                                                                                                                       |             |         | TOLERANCES:<br>FRACTIONAL ±                                     | CHECKED   |      |      | MOTOR MOUNT 02                        |
|                                                                                                                                                                                                       |             |         | ANGULAR: MACH± BEND ± TWO PLACE DECIMAL ± THREE PLACE DECIMAL ± | ENG APPR. |      |      |                                       |
|                                                                                                                                                                                                       |             |         |                                                                 | MFG APPR. |      |      |                                       |
| PROPRIETA DV. AND GONEDENIMA                                                                                                                                                                          |             |         | INTERPRET GEOMETRIC                                             | Q.A.      |      |      |                                       |
| PROPRIETARY AND CONFIDENTIAL  THE INFORMATION CONTAINED IN THIS DRAWING IS THE SOLE PROPERTY OF  «INSERT COMPANY NAME HERE». ANY REPRODUCTION IN PART OR AS A WHOLE WITHOUT THE WRITTEN PERMISSION OF |             |         | TOLERANCING PER:  MATERIAL  SAE 1018                            | COMMENTS: |      |      | SIZE DWG. NO. REV                     |
|                                                                                                                                                                                                       | NEXT ASSY   | USED ON | FINISH                                                          |           |      |      | <b>A</b> MM-02                        |
| <insert company="" here="" name=""> IS PROHIBITED.</insert>                                                                                                                                           | APPLICATION |         | DO NOT SCALE DRAWING                                            |           |      |      | SCALE: 2:1 WEIGHT: 0.04 KGHEET 1 OF 1 |
| 5                                                                                                                                                                                                     | 1           |         | 2                                                               |           |      | 2    | 1                                     |