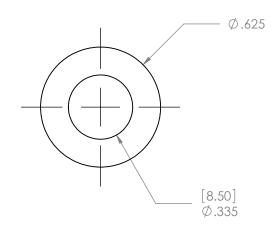

BREAK ALL SHARP EDGES.

|                                                                                                                                                                                                                                                                                                                                                                                     |             |         | UNLESS OTHERWISE SPECIFIED:                                     |           | NAME | DATE              |            |              |                  |
|-------------------------------------------------------------------------------------------------------------------------------------------------------------------------------------------------------------------------------------------------------------------------------------------------------------------------------------------------------------------------------------|-------------|---------|-----------------------------------------------------------------|-----------|------|-------------------|------------|--------------|------------------|
| PROPRIETARY AND CONFIDENTIAL  THE INFORMATION CONTAINED IN THIS DRAWING IS THE SOLE PROPERTY OF <insert a="" any="" as="" company="" heres.="" in="" name="" of<="" or="" part="" permission="" reproduction="" td="" the="" whole="" without="" written=""><td></td><td></td><td>DIMENSIONS ARE IN INCHES</td><td>DRAWN</td><td></td><td></td><td></td><td></td><td></td></insert> |             |         | DIMENSIONS ARE IN INCHES                                        | DRAWN     |      |                   |            |              |                  |
|                                                                                                                                                                                                                                                                                                                                                                                     |             |         | TOLERANCES:<br>FRACTIONAL ±                                     | CHECKED   |      |                   | TITLE:     |              |                  |
|                                                                                                                                                                                                                                                                                                                                                                                     |             |         | ANGULAR: MACH± BEND ± TWO PLACE DECIMAL ± THREE PLACE DECIMAL ± | ENG APPR. |      |                   |            |              |                  |
|                                                                                                                                                                                                                                                                                                                                                                                     |             |         |                                                                 | MFG APPR. |      |                   | FR         | front spac   |                  |
|                                                                                                                                                                                                                                                                                                                                                                                     |             |         |                                                                 | Q.A.      |      |                   |            |              |                  |
|                                                                                                                                                                                                                                                                                                                                                                                     |             |         | TOLERANCING PER:  MATERIAL  CRS                                 | COMMENTS: |      | SIZE DWG. NO. REV |            |              |                  |
|                                                                                                                                                                                                                                                                                                                                                                                     | NEXT ASSY   | USED ON | FINISH                                                          | 40 PC     |      | <b>5</b> .        | A          | ES-02        |                  |
| <insert company="" here="" name=""> IS PROHIBITED.</insert>                                                                                                                                                                                                                                                                                                                         | APPLICATION |         | DO NOT SCALE DRAWING                                            |           |      |                   | SCALE: 2:1 | WEIGHT: 0.06 | LLSSH.EET 1 OF 1 |
| 5                                                                                                                                                                                                                                                                                                                                                                                   | 4           |         | 3                                                               | 2         |      |                   |            | 1            |                  |