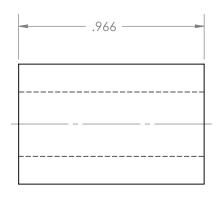

BREAK ALL SHARP EDGES.

|                                                                                                                                                                                                                                                                                                                                                                                     |             |         | UNLESS OTHERWISE SPECIFIED:                                     |           | NAME | DATE              |            |              |                  |
|-------------------------------------------------------------------------------------------------------------------------------------------------------------------------------------------------------------------------------------------------------------------------------------------------------------------------------------------------------------------------------------|-------------|---------|-----------------------------------------------------------------|-----------|------|-------------------|------------|--------------|------------------|
| PROPRIETARY AND CONFIDENTIAL  THE INFORMATION CONTAINED IN THIS DRAWING IS THE SOLE PROPERTY OF <insert a="" any="" as="" company="" heres.="" in="" name="" of<="" or="" part="" permission="" reproduction="" td="" the="" whole="" without="" written=""><td></td><td></td><td>DIMENSIONS ARE IN INCHES</td><td>DRAWN</td><td></td><td></td><td></td><td></td><td></td></insert> |             |         | DIMENSIONS ARE IN INCHES                                        | DRAWN     |      |                   |            |              |                  |
|                                                                                                                                                                                                                                                                                                                                                                                     |             |         | TOLERANCES:<br>FRACTIONAL ±                                     | CHECKED   |      |                   | TITLE:     |              |                  |
|                                                                                                                                                                                                                                                                                                                                                                                     |             |         | ANGULAR: MACH± BEND ± TWO PLACE DECIMAL ± THREE PLACE DECIMAL ± | ENG APPR. |      |                   |            |              |                  |
|                                                                                                                                                                                                                                                                                                                                                                                     |             |         |                                                                 | MFG APPR. |      |                   | FR         | front spac   |                  |
|                                                                                                                                                                                                                                                                                                                                                                                     |             |         |                                                                 | Q.A.      |      |                   |            |              |                  |
|                                                                                                                                                                                                                                                                                                                                                                                     |             |         | TOLERANCING PER:  MATERIAL  CRS                                 | COMMENTS: |      | SIZE DWG. NO. REV |            |              |                  |
|                                                                                                                                                                                                                                                                                                                                                                                     | NEXT ASSY   | USED ON | FINISH                                                          | 40 PC     |      | <b>5</b> .        | A          | ES-02        |                  |
| <insert company="" here="" name=""> IS PROHIBITED.</insert>                                                                                                                                                                                                                                                                                                                         | APPLICATION |         | DO NOT SCALE DRAWING                                            |           |      |                   | SCALE: 2:1 | WEIGHT: 0.06 | LLSSH.EET 1 OF 1 |
| 5                                                                                                                                                                                                                                                                                                                                                                                   | 4           |         | 3                                                               | 2         |      |                   |            | 1            |                  |