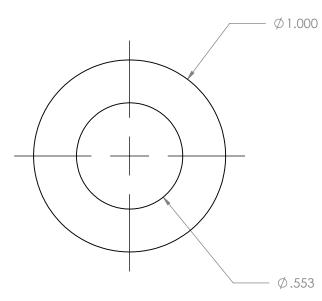

BREAK ALL SHARP EDGES.

|                                                                                                                                                                                                                                        |  |             |         | UNLESS OTHERWISE SPECIFIED:                                                                                                                         |           | NAME   | DATE |                        |      |         |                   |  |
|----------------------------------------------------------------------------------------------------------------------------------------------------------------------------------------------------------------------------------------|--|-------------|---------|-----------------------------------------------------------------------------------------------------------------------------------------------------|-----------|--------|------|------------------------|------|---------|-------------------|--|
| PROPRIETARY AND CONFIDENTIAL<br>THE INFORMATION CONTAINED IN THIS<br>DRAWING IS THE SOLE PROPERTY OF<br><insert company="" here="" name="">. ANY<br/>REPRODUCTION IN PART OR AS A WHOLE<br/>WITHOUT THE WRITTEN PERMISSION OF</insert> |  |             |         | DIMENSIONS ARE IN INCHES<br>TOLERANCES:<br>FRACTIONAL±<br>ANGULAR: MACH± BEND±<br>TWO PLACE DECIMAL±<br>THREE PLACE DECIMAL±<br>INTERPRET GEOMETRIC | DRAWN     |        |      |                        |      |         |                   |  |
|                                                                                                                                                                                                                                        |  |             |         |                                                                                                                                                     | CHECKED   |        |      | TITLE:                 |      |         |                   |  |
|                                                                                                                                                                                                                                        |  |             |         |                                                                                                                                                     | ENG APPR. |        |      | <b>PIVOT SPAC</b>      |      |         |                   |  |
|                                                                                                                                                                                                                                        |  |             |         |                                                                                                                                                     | MFG APPR. |        |      | PIV                    | EK   |         |                   |  |
|                                                                                                                                                                                                                                        |  |             |         |                                                                                                                                                     | Q.A.      |        |      |                        |      |         |                   |  |
|                                                                                                                                                                                                                                        |  |             |         | TOLERANCING PER:<br>MATERIAL<br>CRS                                                                                                                 | COMMENTS: |        |      | SIZE DWG. NO.          |      | RE      | V                 |  |
|                                                                                                                                                                                                                                        |  | NEXT ASSY   | USED ON | FINISH                                                                                                                                              | 2         | O PCS. |      | A                      | ES-( | 13      |                   |  |
| <insert company="" here="" name=""> IS<br/>PROHIBITED.</insert>                                                                                                                                                                        |  | APPLICATION |         | DO NOT SCALE DRAWING                                                                                                                                |           |        |      | SCALE: 2:1 WEIGHT: 0.1 |      | 0.15 Lb | 5 LISSHEET 1 OF 1 |  |
| 5                                                                                                                                                                                                                                      |  | 4           |         | 3                                                                                                                                                   | 2         |        |      | 1                      |      |         |                   |  |