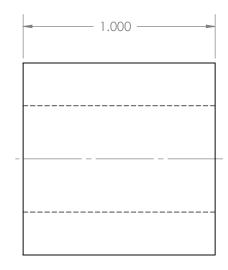

BREAK ALL SHARP EDGES.

|                                                                                                                                                                                                                                        |  |             |         | UNLESS OTHERWISE SPECIFIED:                                                                                                                         |           | NAME   | DATE |                        |      |         |                   |  |
|----------------------------------------------------------------------------------------------------------------------------------------------------------------------------------------------------------------------------------------|--|-------------|---------|-----------------------------------------------------------------------------------------------------------------------------------------------------|-----------|--------|------|------------------------|------|---------|-------------------|--|
| PROPRIETARY AND CONFIDENTIAL<br>THE INFORMATION CONTAINED IN THIS<br>DRAWING IS THE SOLE PROPERTY OF<br><insert company="" here="" name="">. ANY<br/>REPRODUCTION IN PART OR AS A WHOLE<br/>WITHOUT THE WRITTEN PERMISSION OF</insert> |  |             |         | DIMENSIONS ARE IN INCHES<br>TOLERANCES:<br>FRACTIONAL±<br>ANGULAR: MACH± BEND±<br>TWO PLACE DECIMAL±<br>THREE PLACE DECIMAL±<br>INTERPRET GEOMETRIC | DRAWN     |        |      |                        |      |         |                   |  |
|                                                                                                                                                                                                                                        |  |             |         |                                                                                                                                                     | CHECKED   |        |      | TITLE:                 |      |         |                   |  |
|                                                                                                                                                                                                                                        |  |             |         |                                                                                                                                                     | ENG APPR. |        |      | <b>PIVOT SPAC</b>      |      |         |                   |  |
|                                                                                                                                                                                                                                        |  |             |         |                                                                                                                                                     | MFG APPR. |        |      | PIV                    | EK   |         |                   |  |
|                                                                                                                                                                                                                                        |  |             |         |                                                                                                                                                     | Q.A.      |        |      |                        |      |         |                   |  |
|                                                                                                                                                                                                                                        |  |             |         | TOLERANCING PER:<br>MATERIAL<br>CRS                                                                                                                 | COMMENTS: |        |      | SIZE DWG. NO.          |      | RE      | V                 |  |
|                                                                                                                                                                                                                                        |  | NEXT ASSY   | USED ON | FINISH                                                                                                                                              | 2         | O PCS. |      | A                      | ES-( | 13      |                   |  |
| <insert company="" here="" name=""> IS<br/>PROHIBITED.</insert>                                                                                                                                                                        |  | APPLICATION |         | DO NOT SCALE DRAWING                                                                                                                                |           |        |      | SCALE: 2:1 WEIGHT: 0.1 |      | 0.15 Lb | 5 LISSHEET 1 OF 1 |  |
| 5                                                                                                                                                                                                                                      |  | 4           |         | 3                                                                                                                                                   | 2         |        |      | 1                      |      |         |                   |  |