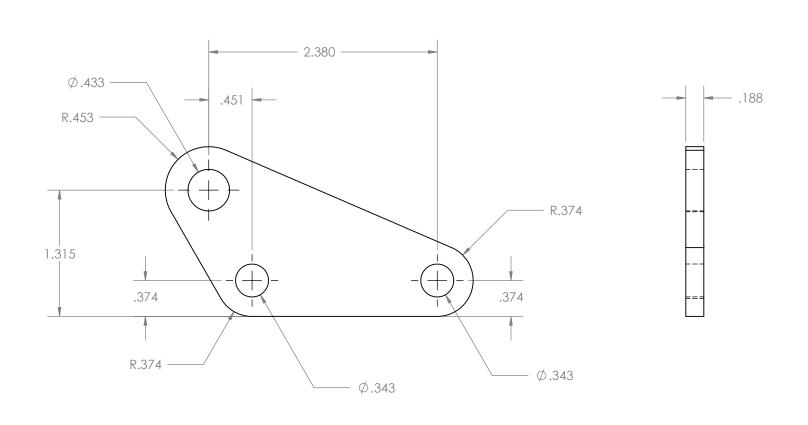

## 20 PCS. MILD STEEL

|                                                                                                                                                                                                     |             |         | UNLESS OTHERWISE SPECIFIED:                                                         | _                     | NAME | DATE |                   |                 |              |
|-----------------------------------------------------------------------------------------------------------------------------------------------------------------------------------------------------|-------------|---------|-------------------------------------------------------------------------------------|-----------------------|------|------|-------------------|-----------------|--------------|
|                                                                                                                                                                                                     |             |         | DIMENSIONS ARE IN INCHES                                                            | DRAWN                 |      |      |                   |                 |              |
| _                                                                                                                                                                                                   |             |         | TOLERANCES:<br>FRACTIONAL ±                                                         | CHECKED               |      |      | MOTOR MOUNT 01    |                 |              |
|                                                                                                                                                                                                     |             |         | ANGULAR: MACH± BEND ± TWO PLACE DECIMAL ± THREE PLACE DECIMAL ± INTERPRET GEOMETRIC | ENG APPR.             |      |      |                   |                 |              |
|                                                                                                                                                                                                     |             |         |                                                                                     | MFG APPR.             |      |      |                   |                 |              |
| DRODDIETA DV. AND CONFIDENTIAL                                                                                                                                                                      |             |         |                                                                                     | Q.A.                  |      |      |                   |                 |              |
| PROPRIETARY AND CONFIDENTIAL THE INFORMATION CONTAINED IN THIS DRAWING IS THE SOLE PROPERTY OF «INSERT COMPANY NAME HERE». ANY REPRODUCTION IN PART OR AS A WHOLE WITHOUT THE WRITTEN PERMISSION OF |             |         | MATERIAL  Material < not spe                                                        | COMMENTS:<br>ecified> |      |      | SIZE DWG. NO. REV |                 |              |
|                                                                                                                                                                                                     | NEXT ASSY   | USED ON | FINISH                                                                              |                       |      |      | A                 | MM-01           |              |
| <insert company="" here="" name=""> IS<br/>PROHIBITED.</insert>                                                                                                                                     | APPLICATION |         | DO NOT SCALE DRAWING                                                                |                       |      |      | SCALE: 1:1        | WEIGHT: 0.03 Kg | SHEET 1 OF 1 |
| F                                                                                                                                                                                                   | 4           |         | 2                                                                                   |                       |      | 2    |                   |                 | 1            |