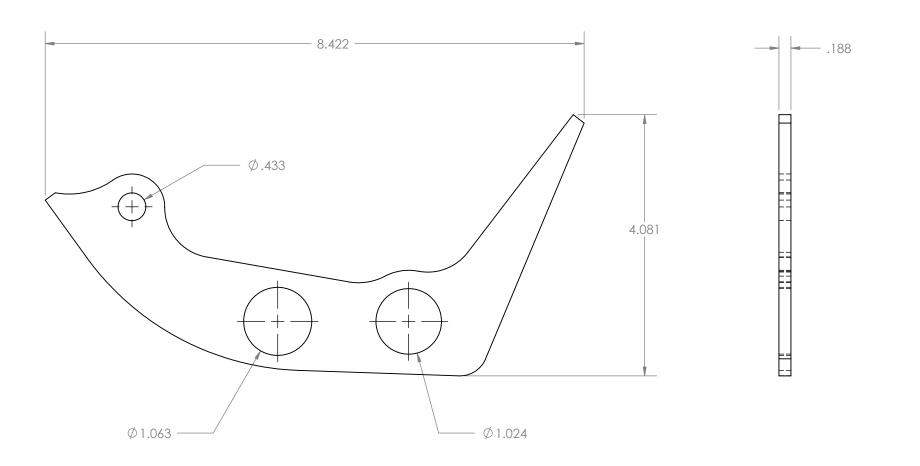

## 20 PCS. MILD STEEL

|                                                                                                                                                                                                                                        |             |         | UNLESS OTHERWISE SPECIFIED:                                            | _         | NAME | DATE |                                      |     |
|----------------------------------------------------------------------------------------------------------------------------------------------------------------------------------------------------------------------------------------|-------------|---------|------------------------------------------------------------------------|-----------|------|------|--------------------------------------|-----|
| PROPRIETARY AND CONFIDENTIAL<br>THE INFORMATION CONTAINED IN THIS<br>DRAWING IS THE SOLE PROPERTY OF<br><insert company="" here="" name="">. ANY<br/>REPRODUCTION IN PART OR AS A WHOLE<br/>WITHOUT THE WRITTEN PERMISSION OF</insert> |             |         | DIMENSIONS ARE IN INCHES                                               | DRAWN     |      |      |                                      |     |
|                                                                                                                                                                                                                                        |             |         | TOLERANCES:<br>FRACTIONAL ±                                            | CHECKED   |      |      | MOTOR MOUNT 04                       |     |
|                                                                                                                                                                                                                                        |             |         | ANGULAR: MACH ± BEND ±<br>TWO PLACE DECIMAL ±<br>THREE PLACE DECIMAL ± | ENG APPR. |      |      |                                      |     |
|                                                                                                                                                                                                                                        |             |         |                                                                        | MFG APPR. |      |      |                                      | 4   |
|                                                                                                                                                                                                                                        |             |         |                                                                        | Q.A.      |      |      |                                      |     |
|                                                                                                                                                                                                                                        |             |         | TOLERANCING PER:                                                       | COMMENTS: |      |      |                                      |     |
|                                                                                                                                                                                                                                        |             |         | SAE 1018                                                               |           |      |      |                                      | REV |
|                                                                                                                                                                                                                                        | NEXT ASSY   | USED ON | FINISH                                                                 |           |      |      | <b>A</b> MM-04                       |     |
| <insert company="" here="" name=""> IS<br/>PROHIBITED.</insert>                                                                                                                                                                        | APPLICATION |         | DO NOT SCALE DRAWING                                                   |           |      |      | SCALE: 1:1.5WEIGHT: 0.25 KgHEET 1 OI | F 1 |
| 5                                                                                                                                                                                                                                      | 4           |         | 3                                                                      | 3         |      | 2    | 1                                    |     |